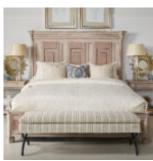

## **ALCOVE QUEEN PANEL BED**

SKU: 321135-2801

Designed to transport you to the Belgian countryside, the Alcove Panel Bed encompasses remarkable features that capture the essence of casual, traditional design. Its refined silhouette and intricate detailing make it a stunning focal point that harmonizes effortlessly with its captivating twotone, distressed finish. The headboard features exquisite decorative panel detailing, adding an extra layer of sophistication and visual interest. The crown molding with scroll detailing at the top of the headboard and footboard further enhances the bed's grandeur appeal.

Dimensions in Centimeters: w-180.34 x d-236.22 x h-182.88

**Dimensions in Inches:** w-71 x d-93 x h-72

**Features:** Style: Casual Traditional Finish(es): Belgian Ivory, Washed Maple Material(s): Acacia Solids, Maple Veneers Headboard features an decorative panel detailing Crown molding with scroll detailing at the top of the headboard and footboard Box spring required (not included) Under bed clearance: 3.39-in Height from floor to top of slats: 16-in