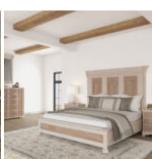

## **ALCOVE QUEEN PANEL BED**

SKU: 321135-2801

Designed to transport you to the Belgian countryside, the Alcove Panel Bed encompasses remarkable features that capture the essence of casual, traditional design. Its refined silhouette and intricate detailing make it a stunning focal point that harmonizes effortlessly with its captivating twotone, distressed finish. The headboard features exquisite decorative panel detailing, adding an extra layer of sophistication and visual interest. The crown molding with scroll detailing at the top of the headboard and footboard further enhances the bed's grandeur appeal.

Dimensions in Centimeters: w-180.34 x d-236.22 x h-182.88

**Dimensions in Inches:** w-71 x d-93 x h-72

**Features:** Style: Casual Traditional Finish(es): Belgian Ivory, Washed Maple Material(s): Acacia Solids, Maple Veneers Headboard features an decorative panel detailing Crown molding with scroll detailing at the top of the headboard and footboard Box spring required (not included) Under bed clearance: 3.39-in Height from floor to top of slats: 16-in