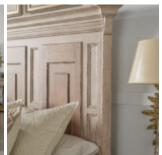

## **ALCOVE QUEEN PANEL BED**

SKU: 321135-2801

Designed to transport you to the Belgian countryside, the Alcove Panel Bed encompasses remarkable features that capture the essence of casual, traditional design. Its refined silhouette and intricate detailing make it a stunning focal point that harmonizes effortlessly with its captivating twotone, distressed finish. The headboard features exquisite decorative panel detailing, adding an extra layer of sophistication and visual interest. The crown molding with scroll detailing at the top of the headboard and footboard further enhances the bed's grandeur appeal.