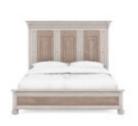

## **ALCOVE QUEEN PANEL BED**

SKU: 321135-2801

Designed to transport you to the Belgian countryside, the Alcove Panel Bed encompasses remarkable features that capture the essence of casual, traditional design. Its refined silhouette and intricate detailing make it a stunning focal point that harmonizes effortlessly with its captivating twotone, distressed finish. The headboard features exquisite decorative panel detailing, adding an extra layer of sophistication and visual interest. The crown molding with scroll detailing at the top of the headboard and footboard further enhances the bed's grandeur appeal.

Dimensions in Centimeters: w-180.34 x d-236.22 x h-182.88

**Dimensions in Inches:** w-71 x d-93 x h-72

**Features:** Style: Casual Traditional Finish(es): Belgian Ivory, Washed Maple Material(s): Acacia Solids, Maple Veneers Headboard features an decorative panel detailing Crown molding with scroll detailing at the top of the headboard and footboard Box spring required (not included) Under bed clearance: 3.39-in Height from floor to top of slats: 16-in