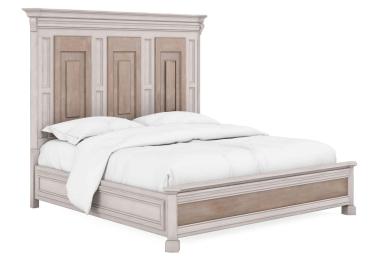

## **ALCOVE QUEEN PANEL BED**

SKU: 321135-2801

Designed to transport you to the Belgian countryside, the Alcove Panel Bed encompasses remarkable features that capture the essence of casual, traditional design. Its refined silhouette and intricate detailing make it a stunning focal point that harmonizes effortlessly with its captivating twotone, distressed finish. The headboard features exquisite decorative panel detailing, adding an extra layer of sophistication and visual interest. The crown molding with scroll detailing at the top of the headboard and footboard further enhances the bed's grandeur appeal.

Dimensions in Centimeters: w-180.34 x d-236.22 x h-182.88

**Dimensions in Inches:** w-71 x d-93 x h-72

**Features:** Style: Casual Traditional Finish(es): Belgian Ivory, Washed Maple Material(s): Acacia Solids, Maple Veneers Headboard features an decorative panel detailing Crown molding with scroll detailing at the top of the headboard and footboard Box spring required (not included) Under bed clearance: 3.39-in Height from floor to top of slats: 16-in