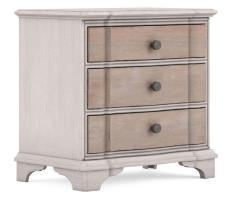

## ALCOVE NIGHTSTAND

SKU: 321140-2801

Elevate your bedroom with our enchanting Alcove Nightstand, a versatile piece that combines exquisite craftsmanship, ample bedside storage, and modern convenience. With its meticulous attention to detail, captivating finishes, and thoughtful features, this nightstand becomes a functional and stylish companion to your bedroom decor. Experience the timeless beauty and functionality of this nightstand and enhance your nightly routines with elegance and ease.

Dimensions in Centimeters: w-71.12 x d-45.72 x h-67.31
Dimensions in Inches: w-28 x d-18 x h-26.5
Features: Style: Casual Traditional Finish(es): Belgian Ivory, Washed Maple Material(s): Acacia Solids, Maple Veneers, Metal Three (3) drawers for storage (Top: 22-in W x 13.5-in D x 3-in H / Bottom 2: 22-in W x 13.5-in D x 4-in H) Two (2) USB chargers on back of case Burnished brass metal hardware Convex shaped drawer fronts with Belgian Ivory parting rails
Weight: 63.8