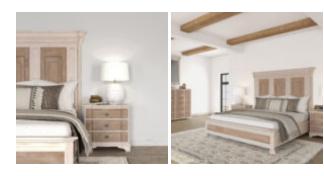

## ALCOVE NIGHTSTAND

SKU: 321140-2801

Elevate your bedroom with our enchanting Alcove Nightstand, a versatile piece that combines exquisite craftsmanship, ample bedside storage, and modern convenience. With its meticulous attention to detail, captivating finishes, and thoughtful features, this nightstand becomes a functional and stylish companion to your bedroom decor. Experience the timeless beauty and functionality of this nightstand and enhance your nightly routines with elegance and ease.

Dimensions in Centimeters: w-71.12 x d-45.72 x h-67.31
Dimensions in Inches: w-28 x d-18 x h-26.5
Features: Style: Casual Traditional Finish(es): Belgian Ivory, Washed Maple Material(s): Acacia Solids, Maple Veneers, Metal Three (3) drawers for storage (Top: 22-in W x 13.5-in D x 3-in H / Bottom 2: 22-in W x 13.5-in D x 4-in H) Two (2) USB chargers on back of case Burnished brass metal hardware Convex shaped drawer fronts with Belgian Ivory parting rails
Weight: 63.8