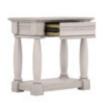

## **ALCOVE NIGHT TABLE**

SKU: 321141-2817

The Alcove Night Table offers alternative bedside storage to a traditional nightstand. A single drawer provides convenient storage space for your nighttime essentials. The drawer is designed with hidden finger groove pulls underneath, offering a seamless and minimalist appearance while ensuring easy access to your belongings. The tabletop showcases a heavily distressed finish, creating a worn effect that adds character and vintage charm. Fully turned legs culminate at the plinth style base, which serves as a stationary shelf, offering additional storage or display space for your favorite items.

**Dimensions in Centimeters:** w-76.2 x d-45.72 x h-73.66 **Dimensions in Inches:** w-30 x d-18 x h-29

**Features:** Style: Casual Traditional Finish(es): Belgian Ivory Material(s): Acacia Solids, Maple Veneers, Metal One (1) drawer for storage features hidden finger groove pulls underneath (15.6-in W x 10.3-in D x 2.8-in H) Heavily distressed table top offers a worn effect Fully turned legs end at the plinth style base that serves as a stationary shelf (20.6-in W x 8.6-in D x 19-in H)