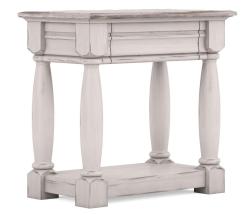

## **ALCOVE NIGHT TABLE**

SKU: 321141-2817

The Alcove Night Table offers alternative bedside storage to a traditional nightstand. A single drawer provides convenient storage space for your nighttime essentials. The drawer is designed with hidden finger groove pulls underneath, offering a seamless and minimalist appearance while ensuring easy access to your belongings. The tabletop showcases a heavily distressed finish, creating a worn effect that adds character and vintage charm. Fully turned legs culminate at the plinth style base, which serves as a stationary shelf, offering additional storage or display space for your favorite items.

**Dimensions in Centimeters:** w-76.2 x d-45.72 x h-73.66 **Dimensions in Inches:** w-30 x d-18 x h-29

**Features:** Style: Casual Traditional Finish(es): Belgian Ivory Material(s): Acacia Solids, Maple Veneers, Metal One (1) drawer for storage features hidden finger groove pulls underneath (15.6-in W x 10.3-in D x 2.8-in H) Heavily distressed table top offers a worn effect Fully turned legs end at the plinth style base that serves as a stationary shelf (20.6-in W x 8.6-in D x 19-in H)