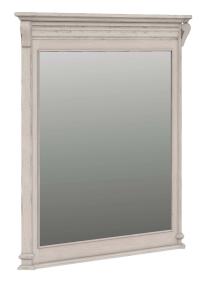

## **ALCOVE MIRROR**

**SKU:** 321120-2817

A perfect blend of regal charm and relaxed appeal, the Alcove Mirror showcases intricate crown molding while wearing a distressed, Belgian Ivory finish. Its intricate scroll detailing adds a captivating focal point to your room. Whether placed in a bedroom, living area, or hallway, this mirror effortlessly elevates the aesthetic of any interior. Its generous size provides a spacious reflection, making it ideal for both personal grooming and enhancing the sense of space in any room.

**Dimensions in Centimeters:** w-116.84 x d-10.8 x h-121.92 **Dimensions in Inches:** w-46 x d-4.25 x h-48

**Features:** Style: Casual Traditional Finish(es): Belgian Ivory Material(s): Acacia Solids, Maple Veneers, Mirror Crown molding with scroll detailing at the top of frame Mirror features 1.25-in beveled edge Designed to be wall hung only