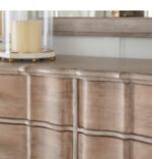

## **ALCOVE MASTER CHEST**

SKU: 321132-2801

A perfect fusion of timeless style and practicality, this
Master Chest embodies the elegance of traditional design
while offering generous storage options for all your
belongings. The bottom drawers are thoughtfully lined with
cedar, offering a natural and pleasant aroma while
safeguarding your garments, ensuring the longevity and
freshness of your clothing. The drawer fronts feature an
eye-catching concave shape, adding a sense of visual
interest and sophistication, while the Belgian Ivory parting
rails accentuate the elegant silhouette.

**Dimensions in Centimeters:** w-172.72 x d-50.8 x h-127.64 **Dimensions in Inches:** w-68 x d-20 x h-50.25

**Features:** Style: Casual Traditional Finish(es): Belgian Ivory, Washed Maple Material(s): Acacia Solids, Maple Veneers, Metal Ten (10) drawers for storage (Top 3 Rows: 28.5-in W x 13.5-in D x 6.1-in H / Bottom 2 Rows: 28.5-in W x 13.5-in D x 7.25-in H) Bottom drawers feature cedar lining Burnished brass metal hardware Concave shaped drawer fronts feature Belgian Ivory parting rails