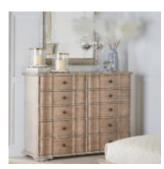

## **ALCOVE MASTER CHEST**

SKU: 321132-2801

A perfect fusion of timeless style and practicality, this
Master Chest embodies the elegance of traditional design
while offering generous storage options for all your
belongings. The bottom drawers are thoughtfully lined with
cedar, offering a natural and pleasant aroma while
safeguarding your garments, ensuring the longevity and
freshness of your clothing. The drawer fronts feature an
eye-catching concave shape, adding a sense of visual
interest and sophistication, while the Belgian Ivory parting
rails accentuate the elegant silhouette.

**Dimensions in Centimeters:** w-172.72 x d-50.8 x h-127.64 **Dimensions in Inches:** w-68 x d-20 x h-50.25

**Features:** Style: Casual Traditional Finish(es): Belgian Ivory, Washed Maple Material(s): Acacia Solids, Maple Veneers, Metal Ten (10) drawers for storage (Top 3 Rows: 28.5-in W x 13.5-in D x 6.1-in H / Bottom 2 Rows: 28.5-in W x 13.5-in D x 7.25-in H) Bottom drawers feature cedar lining Burnished brass metal hardware Concave shaped drawer fronts feature Belgian Ivory parting rails