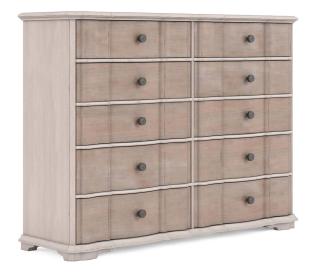

## **ALCOVE MASTER CHEST**

SKU: 321132-2801

A perfect fusion of timeless style and practicality, this
Master Chest embodies the elegance of traditional design
while offering generous storage options for all your
belongings. The bottom drawers are thoughtfully lined with
cedar, offering a natural and pleasant aroma while
safeguarding your garments, ensuring the longevity and
freshness of your clothing. The drawer fronts feature an
eye-catching concave shape, adding a sense of visual
interest and sophistication, while the Belgian Ivory parting
rails accentuate the elegant silhouette.

**Dimensions in Centimeters:** w-172.72 x d-50.8 x h-127.64 **Dimensions in Inches:** w-68 x d-20 x h-50.25

**Features:** Style: Casual Traditional Finish(es): Belgian Ivory, Washed Maple Material(s): Acacia Solids, Maple Veneers, Metal Ten (10) drawers for storage (Top 3 Rows: 28.5-in W x 13.5-in D x 6.1-in H / Bottom 2 Rows: 28.5-in W x 13.5-in D x 7.25-in H) Bottom drawers feature cedar lining Burnished brass metal hardware Concave shaped drawer fronts feature Belgian Ivory parting rails