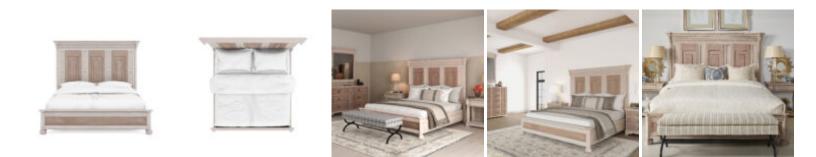

## ALCOVE KING PANEL BED

SKU: 321136-2801

Designed to transport you to the Belgian countryside, the Alcove Panel Bed encompasses remarkable features that capture the essence of casual, traditional design. Its refined silhouette and intricate detailing make it a stunning focal point that harmonizes effortlessly with its captivating twotone, distressed finish. The headboard features exquisite decorative panel detailing, adding an extra layer of sophistication and visual interest. The crown molding with scroll detailing at the top of the headboard and footboard further enhances the bed's grandeur appeal.

**Dimensions in Centimeters:** w-220.98 x d-236.22 x h-182.88

**Dimensions in Inches:** w-87 x d-93 x h-72 **Features:** Style: Casual Traditional Finish(es): Belgian Ivory, Washed Maple Material(s): Acacia Solids, Maple Veneers Headboard features an decorative panel detailing Crown molding with scroll detailing at the top of the headboard and footboard Box spring required (not included) Under bed clearance: 3.39-in Height from floor to top of slats: 16-in **Weight:** 253