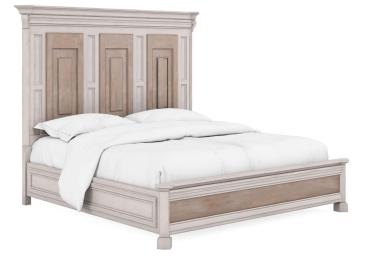

## ALCOVE KING PANEL BED

SKU: 321136-2801

Designed to transport you to the Belgian countryside, the Alcove Panel Bed encompasses remarkable features that capture the essence of casual, traditional design. Its refined silhouette and intricate detailing make it a stunning focal point that harmonizes effortlessly with its captivating twotone, distressed finish. The headboard features exquisite decorative panel detailing, adding an extra layer of sophistication and visual interest. The crown molding with scroll detailing at the top of the headboard and footboard further enhances the bed's grandeur appeal.

**Dimensions in Centimeters:** w-220.98 x d-236.22 x h-182.88

**Dimensions in Inches:** w-87 x d-93 x h-72 **Features:** Style: Casual Traditional Finish(es): Belgian Ivory, Washed Maple Material(s): Acacia Solids, Maple Veneers Headboard features an decorative panel detailing Crown molding with scroll detailing at the top of the headboard and footboard Box spring required (not included) Under bed clearance: 3.39-in Height from floor to top of slats: 16-in **Weight:** 253