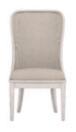

## **ALCOVE HOST CHAIR**

SKU: 321201-2817

The Alcove Host Chair offers a combination of elegance, durability, and functionality that will elevate your dining space to new heights. Featuring a sophisticated linen blend upholstery that adds a touch of texture and refinement, its neutral color can adapt to any palette. The combination of durability and softness makes it perfect for everyday use. The outside back of the chair is adorned with burnished brass nailhead trim, adding a tasteful decorative accent that elevates its overall aesthetic and lends an air of classic elegance.

**Dimensions in Centimeters:** w-58.42 x d-71.12 x h-107.19 **Dimensions in Inches:** w-23 x d-28 x h-42.2

**Features:** Style: Casual Traditional Finish(es): Hootie Pearl, Belgian Ivory Material(s): Alder Solids, Foam, Fabric Finely tailored fully upholstered chair with wood frame Linen blend upholstery on inside and outside back Outside back features burnished brass nailhead trim Legs feature protective floor glides