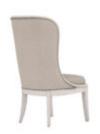

## **ALCOVE HOST CHAIR**

SKU: 321201-2817

The Alcove Host Chair offers a combination of elegance, durability, and functionality that will elevate your dining space to new heights. Featuring a sophisticated linen blend upholstery that adds a touch of texture and refinement, its neutral color can adapt to any palette. The combination of durability and softness makes it perfect for everyday use. The outside back of the chair is adorned with burnished brass nailhead trim, adding a tasteful decorative accent that elevates its overall aesthetic and lends an air of classic elegance.

**Dimensions in Centimeters:** w-58.42 x d-71.12 x h-107.19 **Dimensions in Inches:** w-23 x d-28 x h-42.2

**Features:** Style: Casual Traditional Finish(es): Hootie Pearl, Belgian Ivory Material(s): Alder Solids, Foam, Fabric Finely tailored fully upholstered chair with wood frame Linen blend upholstery on inside and outside back Outside back features burnished brass nailhead trim Legs feature protective floor glides