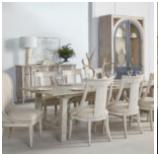

## **ALCOVE HOST CHAIR**

SKU: 321201-2817

The Alcove Host Chair offers a combination of elegance, durability, and functionality that will elevate your dining space to new heights. Featuring a sophisticated linen blend upholstery that adds a touch of texture and refinement, its neutral color can adapt to any palette. The combination of durability and softness makes it perfect for everyday use. The outside back of the chair is adorned with burnished brass nailhead trim, adding a tasteful decorative accent that elevates its overall aesthetic and lends an air of classic elegance.

**Dimensions in Centimeters:** w-58.42 x d-71.12 x h-107.19 **Dimensions in Inches:** w-23 x d-28 x h-42.2

**Features:** Style: Casual Traditional Finish(es): Hootie Pearl, Belgian Ivory Material(s): Alder Solids, Foam, Fabric Finely tailored fully upholstered chair with wood frame Linen blend upholstery on inside and outside back Outside back features burnished brass nailhead trim Legs feature protective floor glides