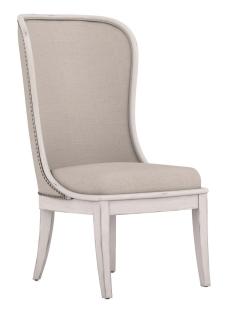

## **ALCOVE HOST CHAIR**

SKU: 321201-2817

The Alcove Host Chair offers a combination of elegance, durability, and functionality that will elevate your dining space to new heights. Featuring a sophisticated linen blend upholstery that adds a touch of texture and refinement, its neutral color can adapt to any palette. The combination of durability and softness makes it perfect for everyday use. The outside back of the chair is adorned with burnished brass nailhead trim, adding a tasteful decorative accent that elevates its overall aesthetic and lends an air of classic elegance.

**Dimensions in Centimeters:** w-58.42 x d-71.12 x h-107.19 **Dimensions in Inches:** w-23 x d-28 x h-42.2

**Features:** Style: Casual Traditional Finish(es): Hootie Pearl, Belgian Ivory Material(s): Alder Solids, Foam, Fabric Finely tailored fully upholstered chair with wood frame Linen blend upholstery on inside and outside back Outside back features burnished brass nailhead trim Legs feature protective floor glides