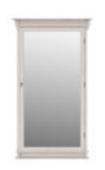

## **ALCOVE FLOOR MIRROR**

SKU: 321123-2817

This floor mirror isn't just about style; it's also designed with functionality in mind. Open it up to reveal a hidden treasure trove of jewelry storage. Inside, you'll find a convenient ring tray and antique brass hooks, providing ample space to organize and display your favorite pieces. The interior is luxuriously upholstered with black felt, ensuring your jewelry remains protected and free from scratches. Once securely installed, it becomes a focal point in your room while creating the illusion of more space and reflecting light to brighten up your surroundings.

**Dimensions in Centimeters:** w-116.84 x d-17.78 x h-208.28 **Dimensions in Inches:** w-46 x d-7 x h-82

**Features:** Style: Casual Traditional Finish(es): Belgian Ivory Material(s): Acacia Solids, Maple Veneers, Mirror Opens to reveal jewelry storage featuring a ring trey and antique brass hooks The interior is upholstered with black felt Mirror features 1.25-in beveled edge Floor mirror should be mounted to wall with included supportive device Burned brass tear drop pull hardware