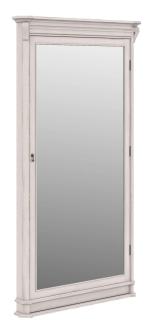

## **ALCOVE FLOOR MIRROR**

SKU: 321123-2817

This floor mirror isn't just about style; it's also designed with functionality in mind. Open it up to reveal a hidden treasure trove of jewelry storage. Inside, you'll find a convenient ring tray and antique brass hooks, providing ample space to organize and display your favorite pieces. The interior is luxuriously upholstered with black felt, ensuring your jewelry remains protected and free from scratches. Once securely installed, it becomes a focal point in your room while creating the illusion of more space and reflecting light to brighten up your surroundings.

**Dimensions in Centimeters:** w-116.84 x d-17.78 x h-208.28 **Dimensions in Inches:** w-46 x d-7 x h-82

**Features:** Style: Casual Traditional Finish(es): Belgian Ivory Material(s): Acacia Solids, Maple Veneers, Mirror Opens to reveal jewelry storage featuring a ring trey and antique brass hooks The interior is upholstered with black felt Mirror features 1.25-in beveled edge Floor mirror should be mounted to wall with included supportive device Burned brass tear drop pull hardware