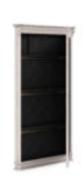

## **ALCOVE FLOOR MIRROR**

SKU: 321123-2817

This floor mirror isn't just about style; it's also designed with functionality in mind. Open it up to reveal a hidden treasure trove of jewelry storage. Inside, you'll find a convenient ring tray and antique brass hooks, providing ample space to organize and display your favorite pieces. The interior is luxuriously upholstered with black felt, ensuring your jewelry remains protected and free from scratches. Once securely installed, it becomes a focal point in your room while creating the illusion of more space and reflecting light to brighten up your surroundings.

**Dimensions in Centimeters:** w-116.84 x d-17.78 x h-208.28 **Dimensions in Inches:** w-46 x d-7 x h-82

**Features:** Style: Casual Traditional Finish(es): Belgian Ivory Material(s): Acacia Solids, Maple Veneers, Mirror Opens to reveal jewelry storage featuring a ring trey and antique brass hooks The interior is upholstered with black felt Mirror features 1.25-in beveled edge Floor mirror should be mounted to wall with included supportive device Burned brass tear drop pull hardware