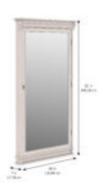

## **ALCOVE FLOOR MIRROR**

SKU: 321123-2817

This floor mirror isn't just about style; it's also designed with functionality in mind. Open it up to reveal a hidden treasure trove of jewelry storage. Inside, you'll find a convenient ring tray and antique brass hooks, providing ample space to organize and display your favorite pieces. The interior is luxuriously upholstered with black felt, ensuring your jewelry remains protected and free from scratches. Once securely installed, it becomes a focal point in your room while creating the illusion of more space and reflecting light to brighten up your surroundings.

**Dimensions in Centimeters:** w-116.84 x d-17.78 x h-208.28 **Dimensions in Inches:** w-46 x d-7 x h-82

**Features:** Style: Casual Traditional Finish(es): Belgian Ivory Material(s): Acacia Solids, Maple Veneers, Mirror Opens to reveal jewelry storage featuring a ring trey and antique brass hooks The interior is upholstered with black felt Mirror features 1.25-in beveled edge Floor mirror should be mounted to wall with included supportive device Burned brass tear drop pull hardware