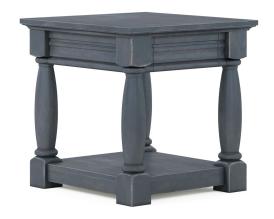

## **ALCOVE END TABLE**

SKU: 321303-2821

The Alcove End Table boasts a classic traditional design, complemented by a sleek slate finish that adds a touch of color to any living space. The inclusion of a drawer offers easy storage space, allowing you to keep your living area tidy and organized. The drawer is cleverly designed with a hidden finger groove pull underneath, maintaining the table's sleek and uninterrupted appearance while providing convenient access to your stored items.

Dimensions in Centimeters: w-60.96 x d-63.5 x h-61.9
Dimensions in Inches: w-24 x d-25 x h-24.37
Features: Style: Casual Traditional Finish(es): Slate
Material(s): Acacia Solids, Maple Veneers One (1) drawer for storage features hidden finger groove pulls underneath (9.6-in W x 13.5-in D. 2.7-in H) Fully turned legs end at the plinth style base that serves as a stationary shelf