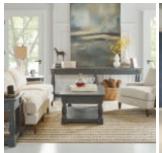

## **ALCOVE END TABLE**

SKU: 321303-2821

The Alcove End Table boasts a classic traditional design, complemented by a sleek slate finish that adds a touch of color to any living space. The inclusion of a drawer offers easy storage space, allowing you to keep your living area tidy and organized. The drawer is cleverly designed with a hidden finger groove pull underneath, maintaining the table's sleek and uninterrupted appearance while providing convenient access to your stored items.

Dimensions in Centimeters: w-60.96 x d-63.5 x h-61.9
Dimensions in Inches: w-24 x d-25 x h-24.37
Features: Style: Casual Traditional Finish(es): Slate
Material(s): Acacia Solids, Maple Veneers One (1) drawer for storage features hidden finger groove pulls underneath (9.6-in W x 13.5-in D. 2.7-in H) Fully turned legs end at the plinth style base that serves as a stationary shelf