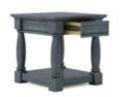

## **ALCOVE END TABLE**

SKU: 321303-2821

The Alcove End Table boasts a classic traditional design, complemented by a sleek slate finish that adds a touch of color to any living space. The inclusion of a drawer offers easy storage space, allowing you to keep your living area tidy and organized. The drawer is cleverly designed with a hidden finger groove pull underneath, maintaining the table's sleek and uninterrupted appearance while providing convenient access to your stored items.

Dimensions in Centimeters: w-60.96 x d-63.5 x h-61.9
Dimensions in Inches: w-24 x d-25 x h-24.37
Features: Style: Casual Traditional Finish(es): Slate
Material(s): Acacia Solids, Maple Veneers One (1) drawer for storage features hidden finger groove pulls underneath (9.6-in W x 13.5-in D. 2.7-in H) Fully turned legs end at the plinth style base that serves as a stationary shelf