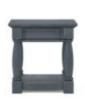

## **ALCOVE END TABLE**

SKU: 321303-2821

The Alcove End Table boasts a classic traditional design, complemented by a sleek slate finish that adds a touch of color to any living space. The inclusion of a drawer offers easy storage space, allowing you to keep your living area tidy and organized. The drawer is cleverly designed with a hidden finger groove pull underneath, maintaining the table's sleek and uninterrupted appearance while providing convenient access to your stored items.

Dimensions in Centimeters: w-60.96 x d-63.5 x h-61.9
Dimensions in Inches: w-24 x d-25 x h-24.37
Features: Style: Casual Traditional Finish(es): Slate
Material(s): Acacia Solids, Maple Veneers One (1) drawer for storage features hidden finger groove pulls underneath (9.6-in W x 13.5-in D. 2.7-in H) Fully turned legs end at the plinth style base that serves as a stationary shelf