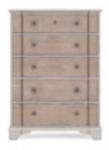

## **ALCOVE DRAWER CHEST**

SKU: 321150-2801

Maximum storage in a smaller footprint, our Alcove Drawer Chest provides five spacious drawers to create a clutter-free environment, promoting a sense of calm and order in your bedroom. The hardware complements the two-tone finish beautifully, adding a touch of vintage charm and enhancing the overall aesthetic of casual elegance.

**Dimensions in Centimeters:** w-106.68 x d-50.8 x h-147.32 **Dimensions in Inches:** w-42 x d-20 x h-58

**Features:** Style: Casual Traditional Finish(es): Belgian Ivory, Washed Maple Material(s): Acacia Solids, Maple Veneers, Metal Five (5) drawers for storage (Top: 36-in W x 13-in D x 6-in H / Middle 2: 36-in W x 13-in D x 7-in H / Bottom 2: 36-in W x 13-in D x 7.5-in H) Bottom drawers feature cedar lining Burnished brass metal hardware Convex drawer fronts with Belgian Ivory parting rails