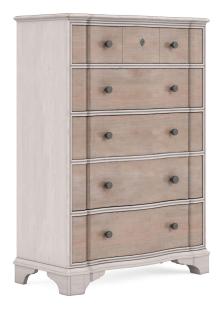

## **ALCOVE DRAWER CHEST**

SKU: 321150-2801

Maximum storage in a smaller footprint, our Alcove Drawer Chest provides five spacious drawers to create a clutter-free environment, promoting a sense of calm and order in your bedroom. The hardware complements the two-tone finish beautifully, adding a touch of vintage charm and enhancing the overall aesthetic of casual elegance.

**Dimensions in Centimeters:** w-106.68 x d-50.8 x h-147.32 **Dimensions in Inches:** w-42 x d-20 x h-58

**Features:** Style: Casual Traditional Finish(es): Belgian Ivory, Washed Maple Material(s): Acacia Solids, Maple Veneers, Metal Five (5) drawers for storage (Top: 36-in W x 13-in D x 6-in H / Middle 2: 36-in W x 13-in D x 7-in H / Bottom 2: 36-in W x 13-in D x 7.5-in H) Bottom drawers feature cedar lining Burnished brass metal hardware Convex drawer fronts with Belgian Ivory parting rails