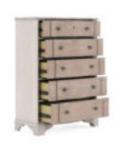

## **ALCOVE DRAWER CHEST**

SKU: 321150-2801

Maximum storage in a smaller footprint, our Alcove Drawer Chest provides five spacious drawers to create a clutter-free environment, promoting a sense of calm and order in your bedroom. The hardware complements the two-tone finish beautifully, adding a touch of vintage charm and enhancing the overall aesthetic of casual elegance.

**Dimensions in Centimeters:** w-106.68 x d-50.8 x h-147.32 **Dimensions in Inches:** w-42 x d-20 x h-58

**Features:** Style: Casual Traditional Finish(es): Belgian Ivory, Washed Maple Material(s): Acacia Solids, Maple Veneers, Metal Five (5) drawers for storage (Top: 36-in W x 13-in D x 6-in H / Middle 2: 36-in W x 13-in D x 7-in H / Bottom 2: 36-in W x 13-in D x 7.5-in H) Bottom drawers feature cedar lining Burnished brass metal hardware Convex drawer fronts with Belgian Ivory parting rails