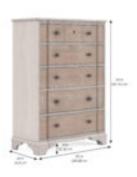

## **ALCOVE DRAWER CHEST**

SKU: 321150-2801

Maximum storage in a smaller footprint, our Alcove Drawer Chest provides five spacious drawers to create a clutter-free environment, promoting a sense of calm and order in your bedroom. The hardware complements the two-tone finish beautifully, adding a touch of vintage charm and enhancing the overall aesthetic of casual elegance.

**Dimensions in Centimeters:** w-106.68 x d-50.8 x h-147.32 **Dimensions in Inches:** w-42 x d-20 x h-58

**Features:** Style: Casual Traditional Finish(es): Belgian Ivory, Washed Maple Material(s): Acacia Solids, Maple Veneers, Metal Five (5) drawers for storage (Top: 36-in W x 13-in D x 6-in H / Middle 2: 36-in W x 13-in D x 7-in H / Bottom 2: 36-in W x 13-in D x 7.5-in H) Bottom drawers feature cedar lining Burnished brass metal hardware Convex drawer fronts with Belgian Ivory parting rails