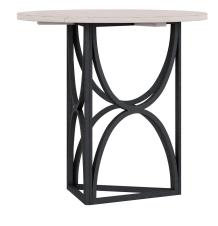

## **ALCOVE CHAIRSIDE TABLE**

**SKU:** 321368-1241

This compact yet functional table is a perfect addition to your living space, providing convenience and style in one exquisite package. With its casual traditional style and drop-leaf design, this chairside table offers a relaxed and inviting atmosphere, making it an ideal choice for cozy corners, reading nooks, or alongside your favorite armchair. The triangular metal base of the table features a stunning burnished brass finish, adding a modern touch to the overall design.

**Dimensions in Centimeters:** w-63.5 x d-63.5 x h-60.96 **Dimensions in Inches:** w-25 x d-25 x h-24

**Features:** Style: Casual Traditional Finish(es): Belgian Ivory, Burnished Brass Material(s): Acacia Solids, Maple Veneers, Iron Drop leaf table top design Triangular metal base features a burnished brass finish