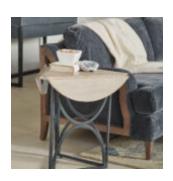

## **ALCOVE CHAIRSIDE TABLE**

**SKU:** 321368-1241

This compact yet functional table is a perfect addition to your living space, providing convenience and style in one exquisite package. With its casual traditional style and drop-leaf design, this chairside table offers a relaxed and inviting atmosphere, making it an ideal choice for cozy corners, reading nooks, or alongside your favorite armchair. The triangular metal base of the table features a stunning burnished brass finish, adding a modern touch to the overall design.

**Dimensions in Centimeters:** w-63.5 x d-63.5 x h-60.96 **Dimensions in Inches:** w-25 x d-25 x h-24

**Features:** Style: Casual Traditional Finish(es): Belgian Ivory, Burnished Brass Material(s): Acacia Solids, Maple Veneers, Iron Drop leaf table top design Triangular metal base features a burnished brass finish