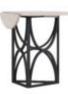

## **ALCOVE CHAIRSIDE TABLE**

**SKU:** 321368-1241

This compact yet functional table is a perfect addition to your living space, providing convenience and style in one exquisite package. With its casual traditional style and drop-leaf design, this chairside table offers a relaxed and inviting atmosphere, making it an ideal choice for cozy corners, reading nooks, or alongside your favorite armchair. The triangular metal base of the table features a stunning burnished brass finish, adding a modern touch to the overall design.

**Dimensions in Centimeters:** w-63.5 x d-63.5 x h-60.96 **Dimensions in Inches:** w-25 x d-25 x h-24

**Features:** Style: Casual Traditional Finish(es): Belgian Ivory, Burnished Brass Material(s): Acacia Solids, Maple Veneers, Iron Drop leaf table top design Triangular metal base features a burnished brass finish