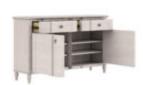

**Dimensions in Centimeters:** w-172.72 x d-50.8 x h-101.6 **Dimensions in Inches:** w-68 x d-20 x h-40

**Features:** Style: Casual Traditional Finish(es): Belgian Ivory Material(s): Acacia Solids, Maple Veneers Curved drawer and door front design with reed detailing in the middle of the case Two (2) felt-lined drawers for storage (27.3-in W x 13-in D x 4.7-in H) Two (2) adjustable shelves behind each door (31.4-in W x 14.2-in D); four (4) shelves total Fully turned wood legs Burnished brass metal hardware