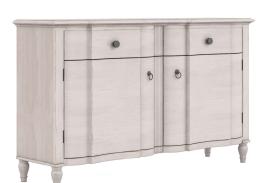

## **ALCOVE BUFFET**

SKU: 321247-2817

Enhance your dining room with the Alcove Buffet, a stunning piece that combines traditional style with exceptional craftsmanship and relaxed finishes. Featuring shapely drawer and door fronts with reed detailing in the middle of the case, this buffet exudes sophistication and offers ample storage for your dining essentials. With its feltlined drawers, adjustable shelves, turned wood legs, and burnished brass hardware, this buffet is a testament to both beauty and practicality.

**Dimensions in Centimeters:** w-172.72 x d-50.8 x h-101.6 **Dimensions in Inches:** w-68 x d-20 x h-40

**Features:** Style: Casual Traditional Finish(es): Belgian Ivory Material(s): Acacia Solids, Maple Veneers Curved drawer and door front design with reed detailing in the middle of the case Two (2) felt-lined drawers for storage (27.3-in W x 13-in D x 4.7-in H) Two (2) adjustable shelves behind each door (31.4-in W x 14.2-in D); four (4) shelves total Fully turned wood legs Burnished brass metal hardware