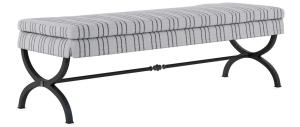

## **ALCOVE BED BENCH**

**SKU:** 321149-1241

Whether placed in your entryway, bedroom, or living room, our Alcove Bench becomes a versatile seating solution that adds style and functionality to your space. Experience the comfort of the attached seat cushion, the elegance of the waterfall skirt, and the timeless beauty of the design. Embrace the refined craftsmanship and iron base of this bench by using it to create a welcoming and stylish ambiance in your home.

Dimensions in Centimeters: w-152.4 x d-46.99 x h-46.99
Dimensions in Inches: w-60 x d-18.5 x h-18.5
Features: Style: Casual Traditional Finish(es): Sidecar Graphite, Burnished Brass Material(s): Parrawood Solids, Iron, Fabric, Foam Attached seat cushion features a waterfall skirt Metal frame features a burnished brass finish Poly-cotton blend fabric features a striped pattern