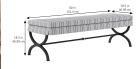

## **ALCOVE BED BENCH**

**SKU:** 321149-1241

Whether placed in your entryway, bedroom, or living room, our Alcove Bench becomes a versatile seating solution that adds style and functionality to your space. Experience the comfort of the attached seat cushion, the elegance of the waterfall skirt, and the timeless beauty of the design. Embrace the refined craftsmanship and iron base of this bench by using it to create a welcoming and stylish ambiance in your home.

Dimensions in Centimeters: w-152.4 x d-46.99 x h-46.99
Dimensions in Inches: w-60 x d-18.5 x h-18.5
Features: Style: Casual Traditional Finish(es): Sidecar Graphite, Burnished Brass Material(s): Parrawood Solids, Iron, Fabric, Foam Attached seat cushion features a waterfall skirt Metal frame features a burnished brass finish Poly-cotton blend fabric features a striped pattern