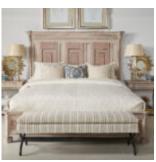

## **ALCOVE BED BENCH**

**SKU:** 321149-1241

Whether placed in your entryway, bedroom, or living room, our Alcove Bench becomes a versatile seating solution that adds style and functionality to your space. Experience the comfort of the attached seat cushion, the elegance of the waterfall skirt, and the timeless beauty of the design. Embrace the refined craftsmanship and iron base of this bench by using it to create a welcoming and stylish ambiance in your home.

Dimensions in Centimeters: w-152.4 x d-46.99 x h-46.99
Dimensions in Inches: w-60 x d-18.5 x h-18.5
Features: Style: Casual Traditional Finish(es): Sidecar Graphite, Burnished Brass Material(s): Parrawood Solids, Iron, Fabric, Foam Attached seat cushion features a waterfall skirt Metal frame features a burnished brass finish Poly-cotton blend fabric features a striped pattern