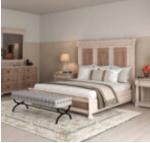

## **ALCOVE BED BENCH**

**SKU:** 321149-1241

Whether placed in your entryway, bedroom, or living room, our Alcove Bench becomes a versatile seating solution that adds style and functionality to your space. Experience the comfort of the attached seat cushion, the elegance of the waterfall skirt, and the timeless beauty of the design. Embrace the refined craftsmanship and iron base of this bench by using it to create a welcoming and stylish ambiance in your home.

Dimensions in Centimeters: w-152.4 x d-46.99 x h-46.99
Dimensions in Inches: w-60 x d-18.5 x h-18.5
Features: Style: Casual Traditional Finish(es): Sidecar Graphite, Burnished Brass Material(s): Parrawood Solids, Iron, Fabric, Foam Attached seat cushion features a waterfall skirt Metal frame features a burnished brass finish Poly-cotton blend fabric features a striped pattern