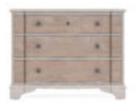

## ALCOVE BACHELOR'S CHEST

SKU: 321148-2801

A larger scale version of the Alcove Nightstand, our Bachelor's Chest offers even more bedside storage or a practical dresser option for a smaller bedroom space. With its meticulous attention to detail, captivating finish combination, and thoughtful features, this chest becomes a functional and stylish companion to your bedroom decor.

Dimensions in Centimeters: w-91.44 x d-45.72 x h-74.93 Dimensions in Inches: w-36 x d-18 x h-29.5 Features: Style: Casual Traditional Finish(es): Belgian Ivory, Washed Maple Material(s): Acacia Solids, Maple Veneers, Metal Three (3) drawers for storage (Top: 30.25-in W x 13.5in D x 4-in H / Bottom 2: 30.25-in W x 13.5-in D x 4.5-in H) Bottom drawers feature cedar lining Burnished brass metal hardware Convex shaped drawer fronts with Belgian Ivory parting rails Weight: 118.8