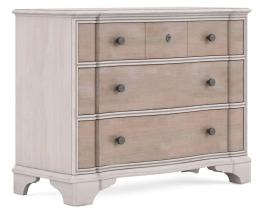

## ALCOVE BACHELOR'S CHEST

SKU: 321148-2801

A larger scale version of the Alcove Nightstand, our Bachelor's Chest offers even more bedside storage or a practical dresser option for a smaller bedroom space. With its meticulous attention to detail, captivating finish combination, and thoughtful features, this chest becomes a functional and stylish companion to your bedroom decor.

Dimensions in Centimeters: w-91.44 x d-45.72 x h-74.93 Dimensions in Inches: w-36 x d-18 x h-29.5 Features: Style: Casual Traditional Finish(es): Belgian Ivory, Washed Maple Material(s): Acacia Solids, Maple Veneers, Metal Three (3) drawers for storage (Top: 30.25-in W x 13.5in D x 4-in H / Bottom 2: 30.25-in W x 13.5-in D x 4.5-in H) Bottom drawers feature cedar lining Burnished brass metal hardware Convex shaped drawer fronts with Belgian Ivory parting rails Weight: 118.8