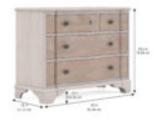

Dimensions in Centimeters: w-91.44 x d-45.72 x h-74.93 Dimensions in Inches: w-36 x d-18 x h-29.5 Features: Style: Casual Traditional Finish(es): Belgian Ivory, Washed Maple Material(s): Acacia Solids, Maple Veneers, Metal Three (3) drawers for storage (Top: 30.25-in W x 13.5in D x 4-in H / Bottom 2: 30.25-in W x 13.5-in D x 4.5-in H) Bottom drawers feature cedar lining Burnished brass metal hardware Convex shaped drawer fronts with Belgian Ivory parting rails Weight: 118.8