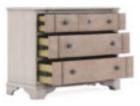

## ALCOVE BACHELOR'S CHEST

SKU: 321148-2801

A larger scale version of the Alcove Nightstand, our Bachelor's Chest offers even more bedside storage or a practical dresser option for a smaller bedroom space. With its meticulous attention to detail, captivating finish combination, and thoughtful features, this chest becomes a functional and stylish companion to your bedroom decor.

Dimensions in Centimeters: w-91.44 x d-45.72 x h-74.93 Dimensions in Inches: w-36 x d-18 x h-29.5 Features: Style: Casual Traditional Finish(es): Belgian Ivory, Washed Maple Material(s): Acacia Solids, Maple Veneers, Metal Three (3) drawers for storage (Top: 30.25-in W x 13.5in D x 4-in H / Bottom 2: 30.25-in W x 13.5-in D x 4.5-in H) Bottom drawers feature cedar lining Burnished brass metal hardware Convex shaped drawer fronts with Belgian Ivory parting rails Weight: 118.8